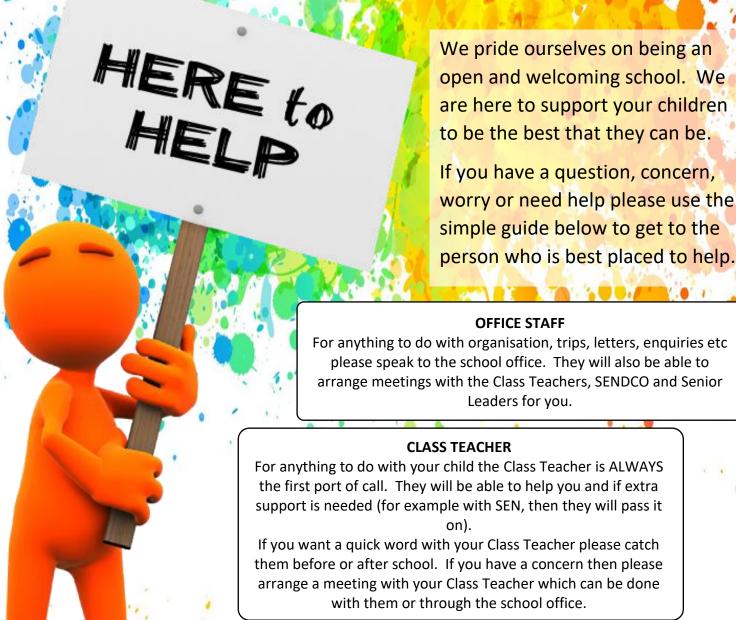

## **SENDCO**

Initially any concerns regarding educational SEN should be discussed with the Class Teacher. They will then discuss this with the SENDCO.

If you are having any issues around health, social care or home issues and you would like us to signpost support then please contact our SENDCO via the school office.

## SENIOR LEADERSHIP TEAM

If you have spoken to the relevant staff above but feel your issue has not been resolved appropriately then please speak to the Head Teacher or a member of the Senior Leadership Team.